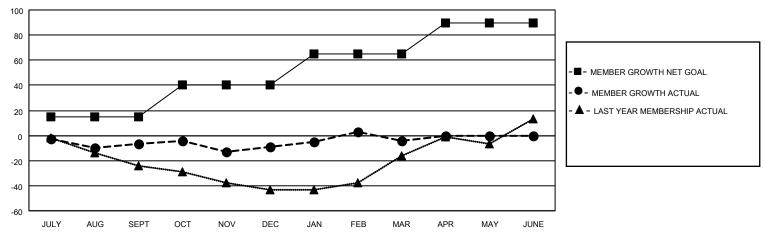

## GOALS AND ACTUAL MEMBERS CUMULATIVE

| DROPPED CLUBS: 0 |    | 23 CLUBS OF 42 ADDED 1 OR<br>MORE NEW MEMBERS | GENDER DISTRIBUTION                |                                |  |
|------------------|----|-----------------------------------------------|------------------------------------|--------------------------------|--|
|                  |    | WORE NEW WEIWIBERS                            | MALE<br>FEMALE                     | 1,015 (78.14%)<br>284 (21.86%) |  |
| DROPPED MEMBERS  |    |                                               | NON BINARY<br>PREFER NOT TO ANSWER | 0 (0.00%)<br>R 0 (0.00%)       |  |
| DECEASED         | 20 |                                               | THE ERMOT TO AMOVER                | 0 (0.0070)                     |  |
| CLUB CANCELLED   | 0  | CLICK HERE FOR CUMULATIVE                     | TOTAL FAMILY UNIT MEMBERS          | 162                            |  |
| OTHER            | 54 | MEMBERSHIP DATA                               |                                    |                                |  |
| TOTAL            | 74 |                                               | FAMILY MEMBERS PAYING HAL          | LF DUES 82                     |  |

## MONTHLY MEMBERSHIP PROGRESS REPORT

LOCATION ONTARIO District A 2 Results as of: 3/31/2022

| Clubs RESULTS FOR 2021-2022 |   |   |   | Members RESULTS FOR 2021-2022 |    |    |    |
|-----------------------------|---|---|---|-------------------------------|----|----|----|
|                             |   |   |   |                               |    |    |    |
| JULY/AUG/SEPT               | 0 | 0 | 0 | JULY/AUG/SEPT                 | 15 | 13 | 19 |
| OCT/NOV/DEC                 | 1 | 0 | 0 | OCT/NOV/DEC                   | 25 | 38 | 36 |
| JAN/FEB/MAR                 | 0 | 0 | 0 | JAN/FEB/MAR                   | 25 | 27 | 19 |
| APR/MAY/JUNE                | 0 | 0 | 0 | APR/MAY/JUNE                  | 25 | 0  | 0  |