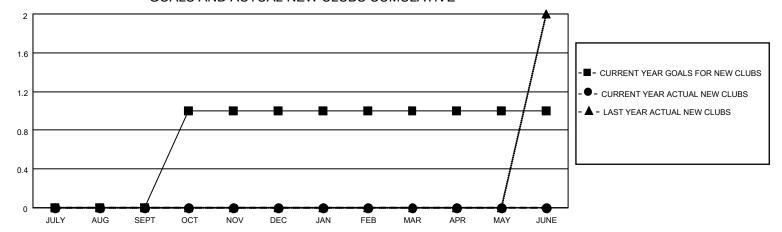

## GOALS AND ACTUAL NEW CLUBS CUMULATIVE

## MONTHLY MEMBERSHIP PROGRESS REPORT

LOCATION ONTARIO District A 2 Results as of: 3/31/2022

| Clubs RESULTS FOR 2021-2022 |   |   |   | Members RESULTS FOR 2021-2022 |    |    |    |
|-----------------------------|---|---|---|-------------------------------|----|----|----|
|                             |   |   |   |                               |    |    |    |
| JULY/AUG/SEPT               | 0 | 0 | 0 | JULY/AUG/SEPT                 | 15 | 13 | 19 |
| OCT/NOV/DEC                 | 1 | 0 | 0 | OCT/NOV/DEC                   | 25 | 38 | 36 |
| JAN/FEB/MAR                 | 0 | 0 | 0 | JAN/FEB/MAR                   | 25 | 27 | 19 |
| APR/MAY/JUNE                | 0 | 0 | 0 | APR/MAY/JUNE                  | 25 | 0  | 0  |